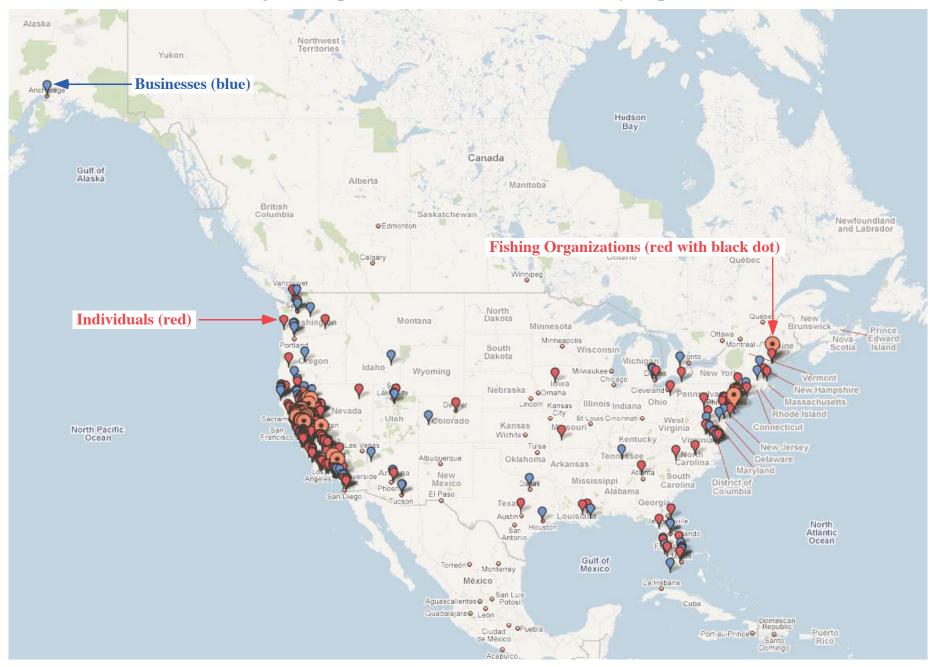

We ask that you carefully consider the points identified in the attached letter. Also, please appreciate how many have signed during the brief period we have had to get the word out.

The attached maps illustrate the geographic range of the businesses who have signed the letter - as shown, our State's striped bass fishery is prized both locally and nationally.

Should you pass the proposed legislation, you will likely endanger the livelihood of many businesses and industries that depend on the striped bass recreational fishery; including fishing guides, fishing party boats, bait and tackle shops, marinas, resorts, restaurants, boat dealers, boat and motor repair shops, and numerous related and supporting employers. According to the last assessment, about 20% of the Delta economy depends to a significant extent on the striped bass fishery. However, you can see from the geographic range of concerned businesses that the entire state will be impacted by this legislation, including many businesses in Assemblywoman Fuller's district. The likely consequence of Assemblywoman Fuller's legislation will be to add Californians in fishing-related businesses to the growing number of unemployed in our state.