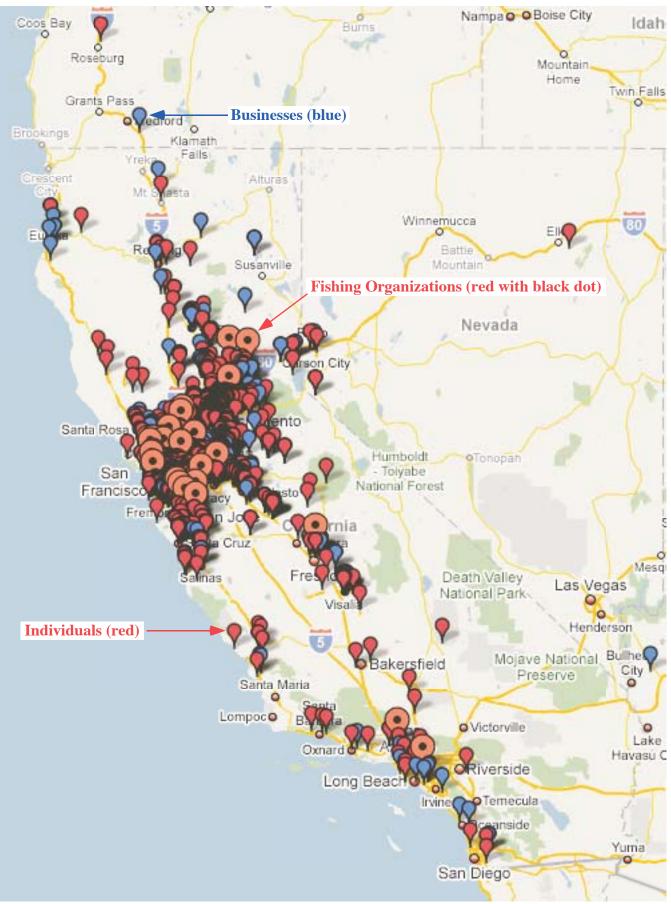

We ask that you carefully consider the points identified in the attached letter. Also, please appreciate how many have signed during the brief period we have had to get the word out.

The attached maps illustrate the geographic range of the businesses who have signed the letter - as shown, our State's striped bass fishery is prized both locally and nationally.

Should you pass the proposed legislation, you will likely endanger the livelihood of many businesses and industries that depend on the striped bass recreational fishery; including fishing guides, fishing party boats, bait and tackle shops, marinas, resorts, restaurants, boat dealers, boat and motor repair shops, and numerous related and supporting employers. According to the last assessment, about 20% of the Delta economy depends to a significant extent on the striped bass fishery. However, you can see from the geographic range of concerned businesses that the entire state will be impacted by this legislation, including many businesses in Assemblywoman Fuller's district. The likely consequence of Assemblywoman Fuller's legislation will be to add Californians in fishing-related businesses to the growing number of unemployed in our state.